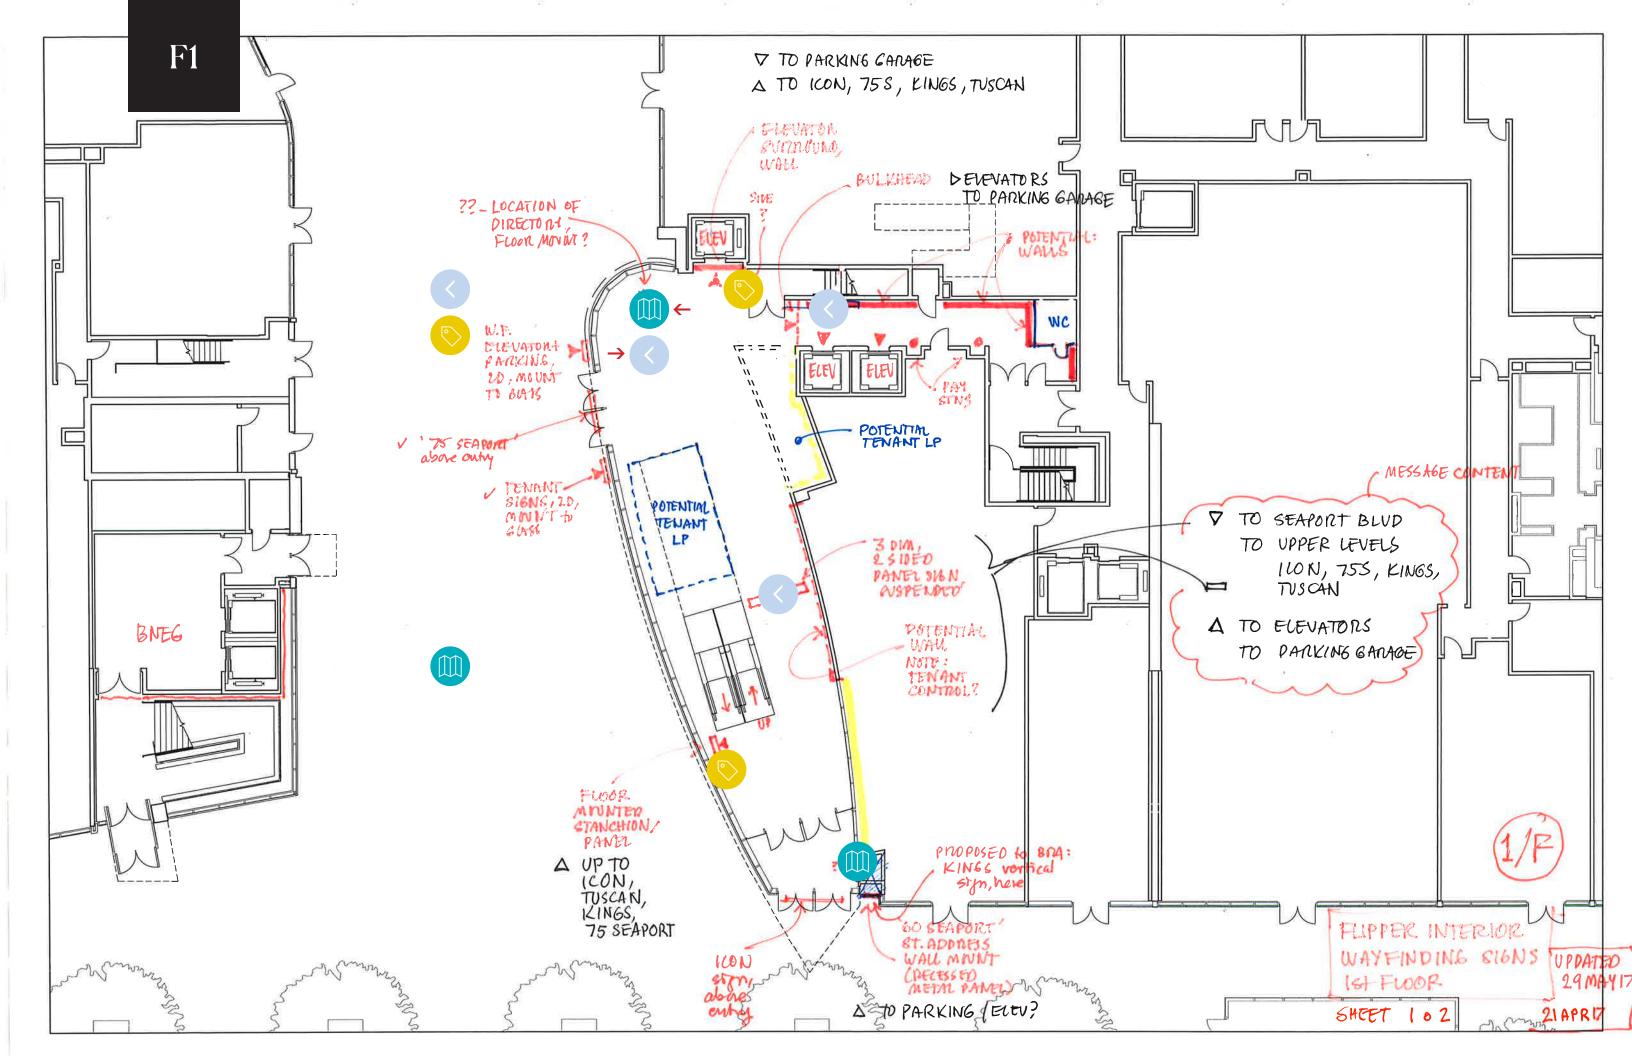

## Wayfinding System

**One Seaport Flipper** 

| ? | Decision Making Point          | Where am I?   Wha                                                      |
|---|--------------------------------|------------------------------------------------------------------------|
|   | Information Sign               | Seaport District N<br>One Seaport Are<br>Navigation Leger              |
|   | Directional Sign ↑             | Exit To (Street<br>Elevators/Stairs<br>Parking Pay Static<br>Restrooms |
|   | Identification Sign $\uparrow$ | Icon Theatre                                                           |
|   |                                |                                                                        |

Prohibitory Sign

Where am I? | Whats around here? | Where is...? | Keep going | Nearly there...

eaport District Map + You Are Here One Seaport Area Map + You are Here Navigation Legend

Exit To... (Street | Courthouse Square | Seaport Boulevard) Elevators/Stairs To... Parking Pay Stations Restrooms

Icon TheatreKings BowlingIululemon75 on SeaportKiosk TenantTuscan Kitchen

Do Not Enter No Access To...

can't be promotional

POTENTIAL WAL, FOR LL CONTROL!