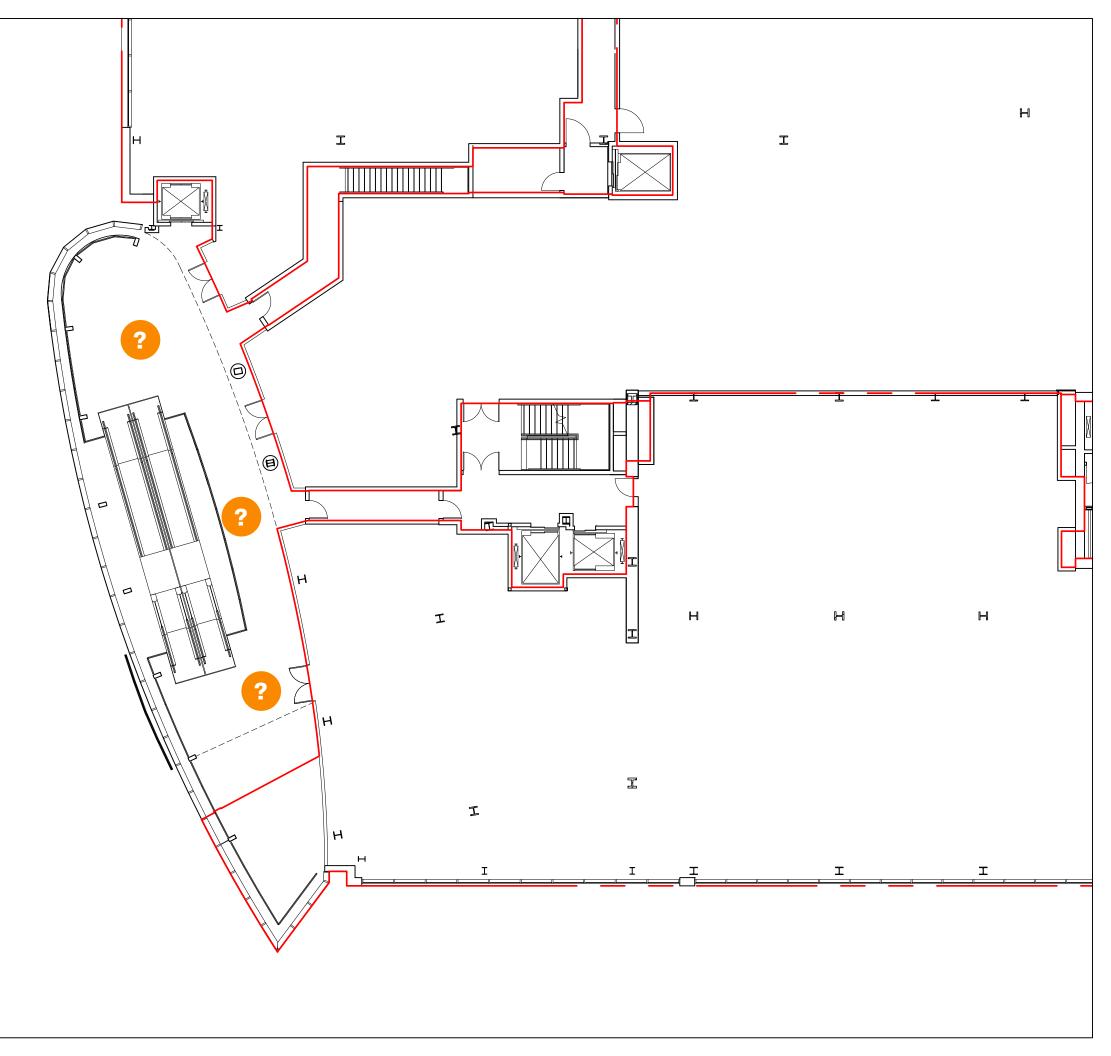

## Wayfinding System

**One Seaport Flipper** 

| ? | Decision Making Point          | Where am I?   Wha                                                      |
|---|--------------------------------|------------------------------------------------------------------------|
|   | Information Sign               | Seaport District N<br>One Seaport Are<br>Navigation Leger              |
|   | Directional Sign ↑             | Exit To (Street<br>Elevators/Stairs<br>Parking Pay Static<br>Restrooms |
|   | Identification Sign $\uparrow$ | Icon Theatre                                                           |
|   |                                |                                                                        |

Prohibitory Sign

Where am I? | Whats around here? | Where is...? | Keep going | Nearly there...

eaport District Map + You Are Here One Seaport Area Map + You are Here Navigation Legend

Exit To... (Street | Courthouse Square | Seaport Boulevard) Elevators/Stairs To... Parking Pay Stations Restrooms

Icon TheatreKings BowlingIululemon75 on SeaportKiosk TenantTuscan Kitchen

Do Not Enter No Access To...

can't be promotional

POTENTIAL WAL, FOR LL CONTROL!