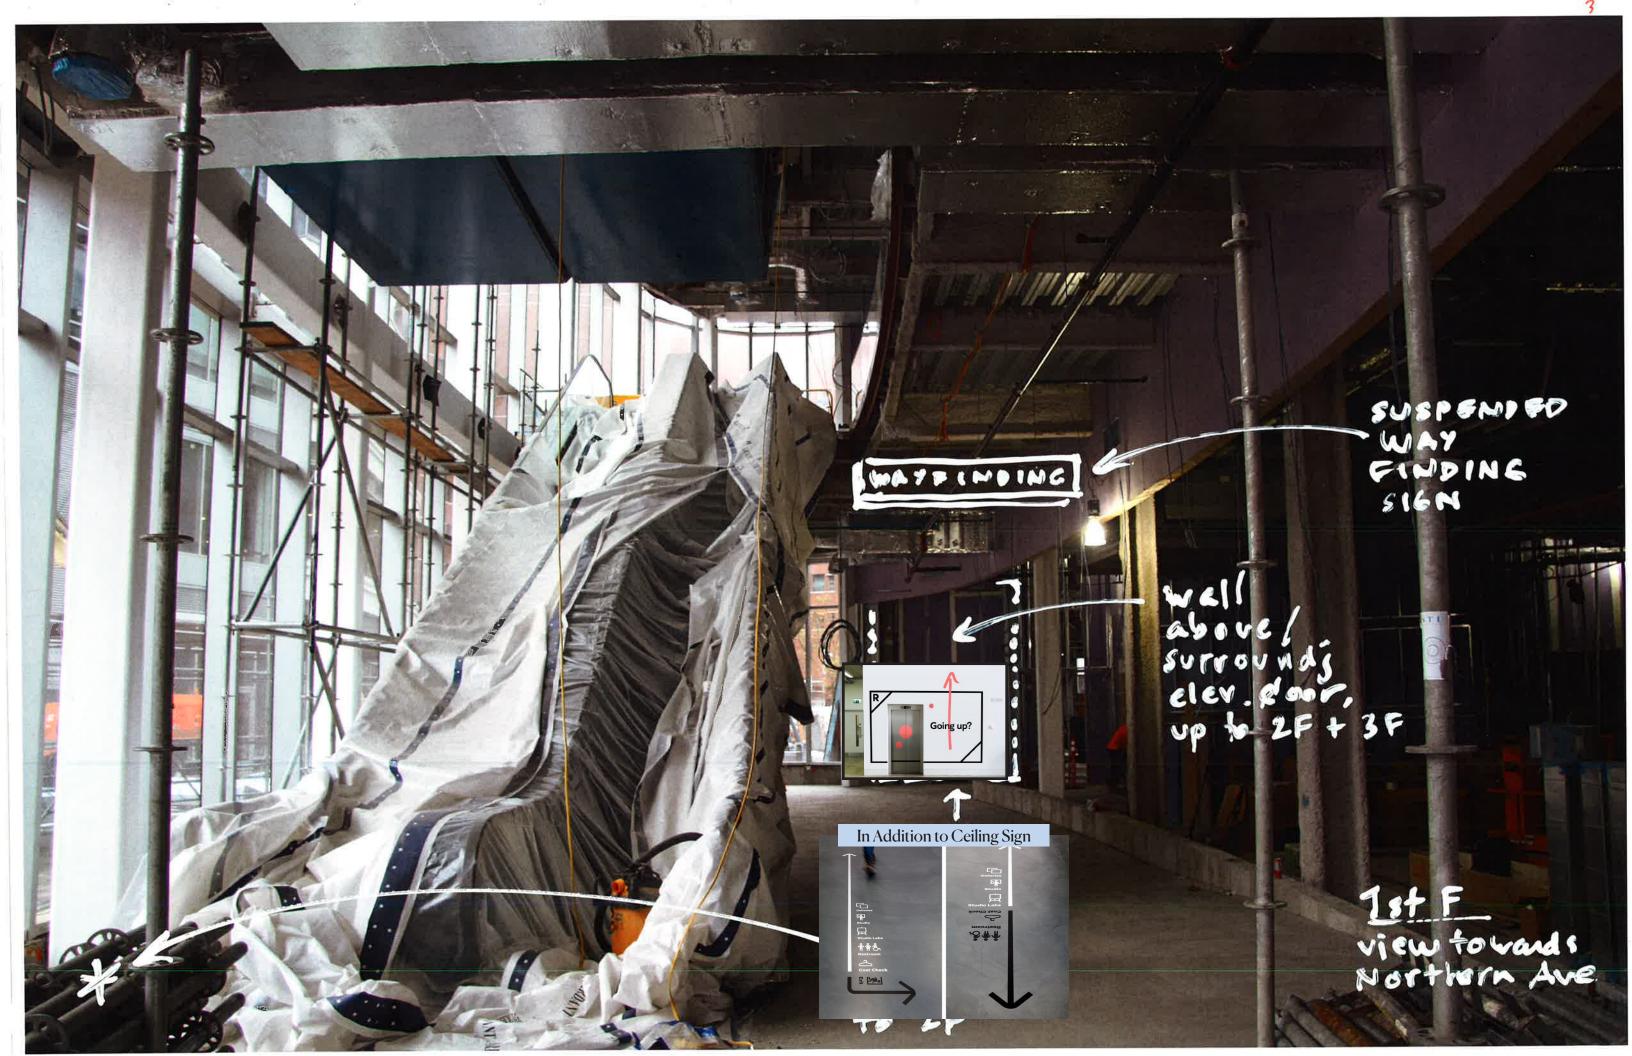

## Wayfinding System

**One Seaport Flipper** 

| ? | Decision Making Point          | Where am I?   Wha                                                      |
|---|--------------------------------|------------------------------------------------------------------------|
|   | Information Sign               | Seaport District N<br>One Seaport Are<br>Navigation Leger              |
|   | Directional Sign ↑             | Exit To (Street<br>Elevators/Stairs<br>Parking Pay Static<br>Restrooms |
|   | Identification Sign $\uparrow$ | Icon Theatre                                                           |
|   |                                |                                                                        |

Prohibitory Sign

Where am I? | Whats around here? | Where is...? | Keep going | Nearly there...

eaport District Map + You Are Here One Seaport Area Map + You are Here Navigation Legend

Exit To... (Street | Courthouse Square | Seaport Boulevard) Elevators/Stairs To... Parking Pay Stations Restrooms

Icon TheatreKings BowlingIululemon75 on SeaportKiosk TenantTuscan Kitchen

Do Not Enter No Access To...

can't be promotional

POTENTIAL WAL, FOR LL CONTROL!