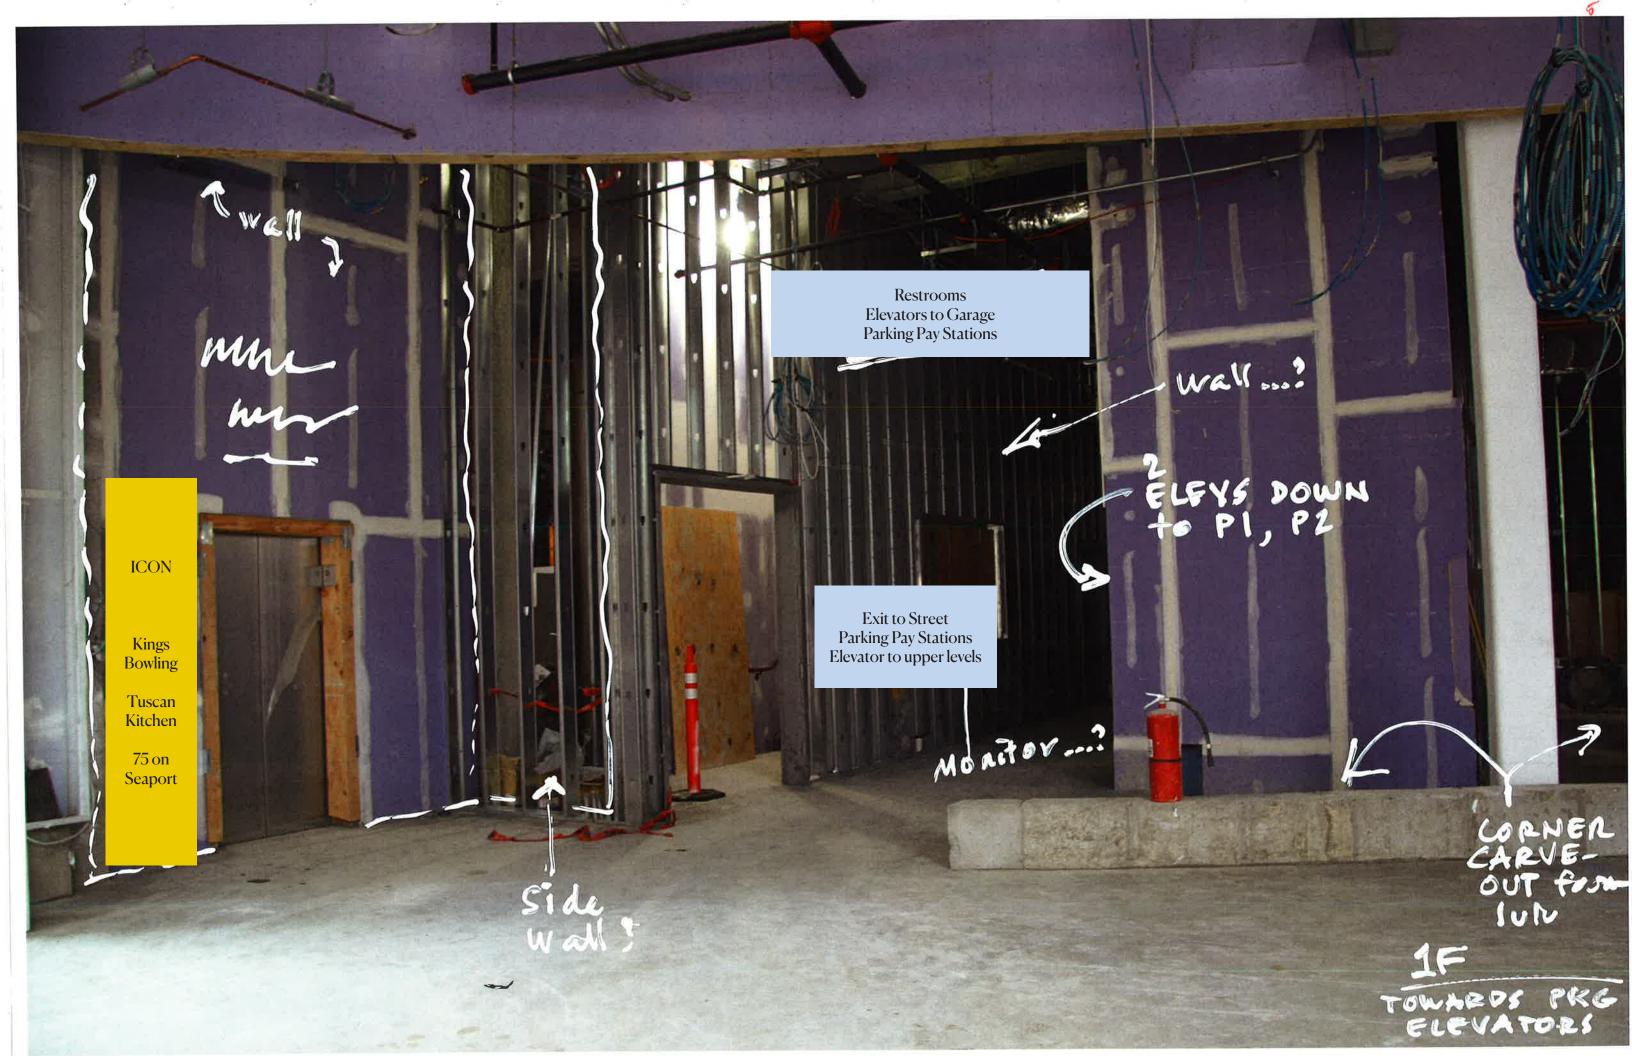

## Wayfinding System

**One Seaport Flipper** 

| ? | Decision Making Point          | Where am I?   Wha                                                      |
|---|--------------------------------|------------------------------------------------------------------------|
|   | Information Sign               | Seaport District N<br>One Seaport Are<br>Navigation Leger              |
|   | Directional Sign ↑             | Exit To (Street<br>Elevators/Stairs<br>Parking Pay Static<br>Restrooms |
|   | Identification Sign $\uparrow$ | Icon Theatre                                                           |
|   |                                |                                                                        |

Prohibitory Sign

Where am I? | Whats around here? | Where is...? | Keep going | Nearly there...

eaport District Map + You Are Here One Seaport Area Map + You are Here Navigation Legend

Exit To... (Street | Courthouse Square | Seaport Boulevard) Elevators/Stairs To... Parking Pay Stations Restrooms

Icon TheatreKings BowlingIululemon75 on SeaportKiosk TenantTuscan Kitchen

Do Not Enter No Access To...

can't be promotional

POTENTIAL WAL, FOR LL CONTROL!