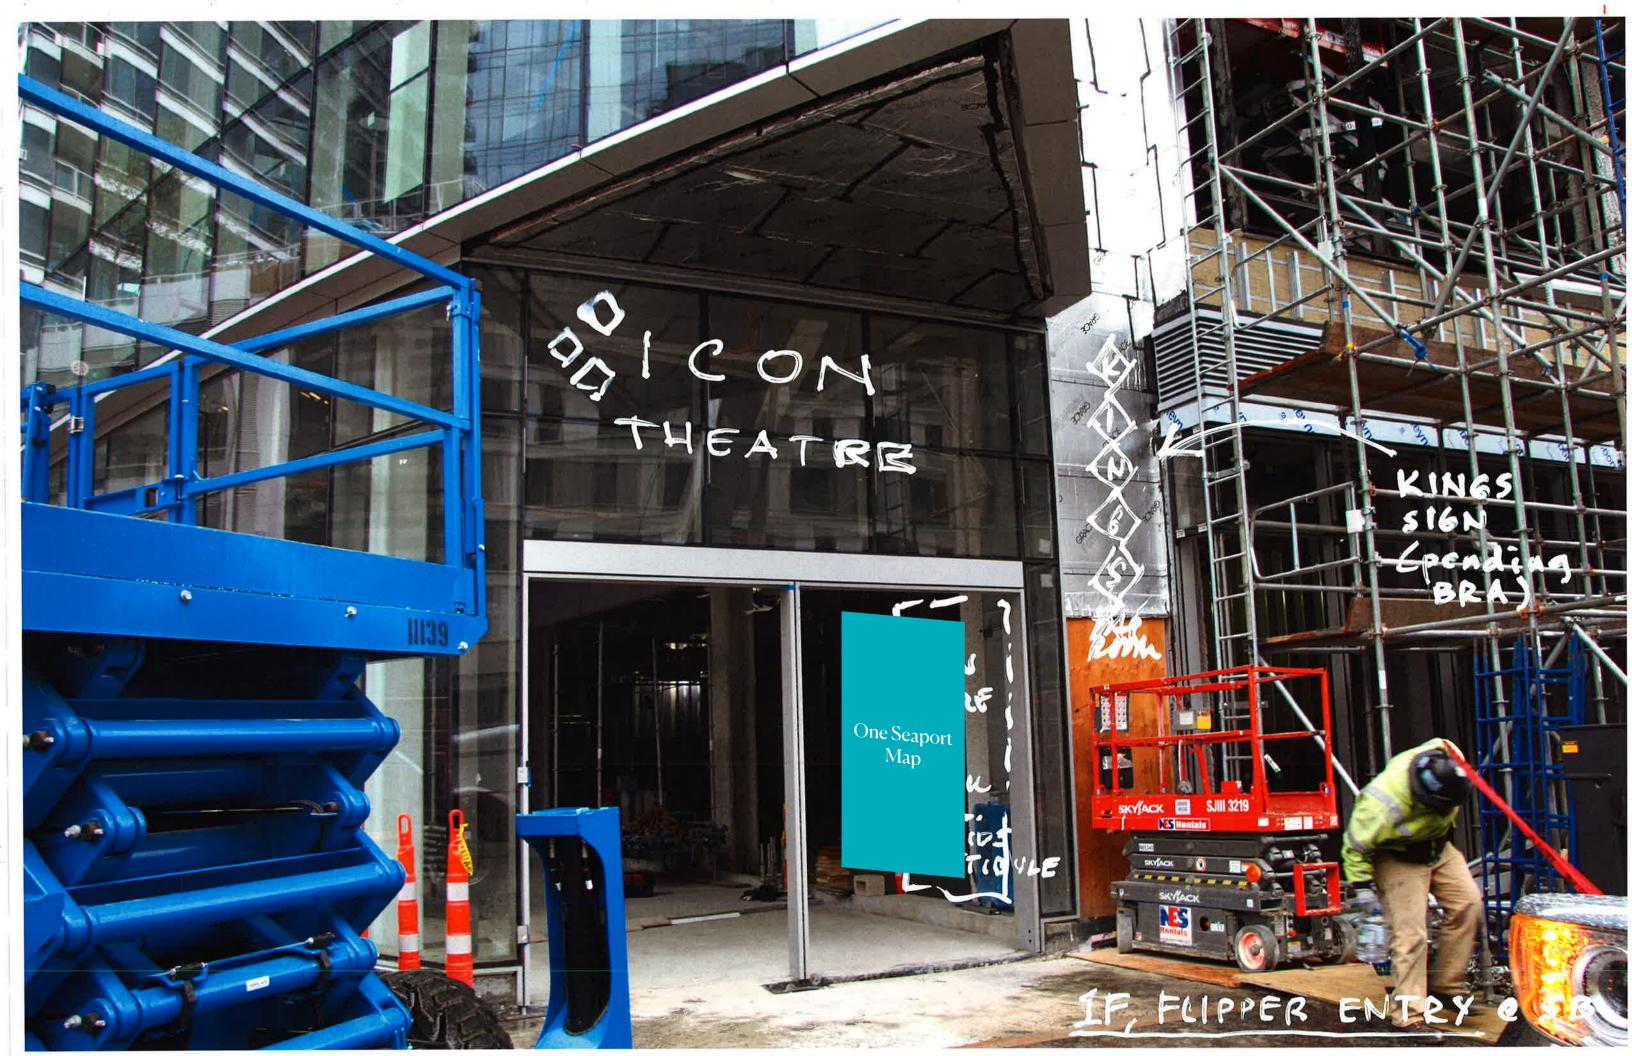

## **Temporary Signs**

One Seaport Flipper

this way! Bonobos Bank of America Equinox Caffe Nero Filson Luke's La Colombe Mr.Sid L.L.Bean Seaport Barber The Grand sweetgreen Scorpion