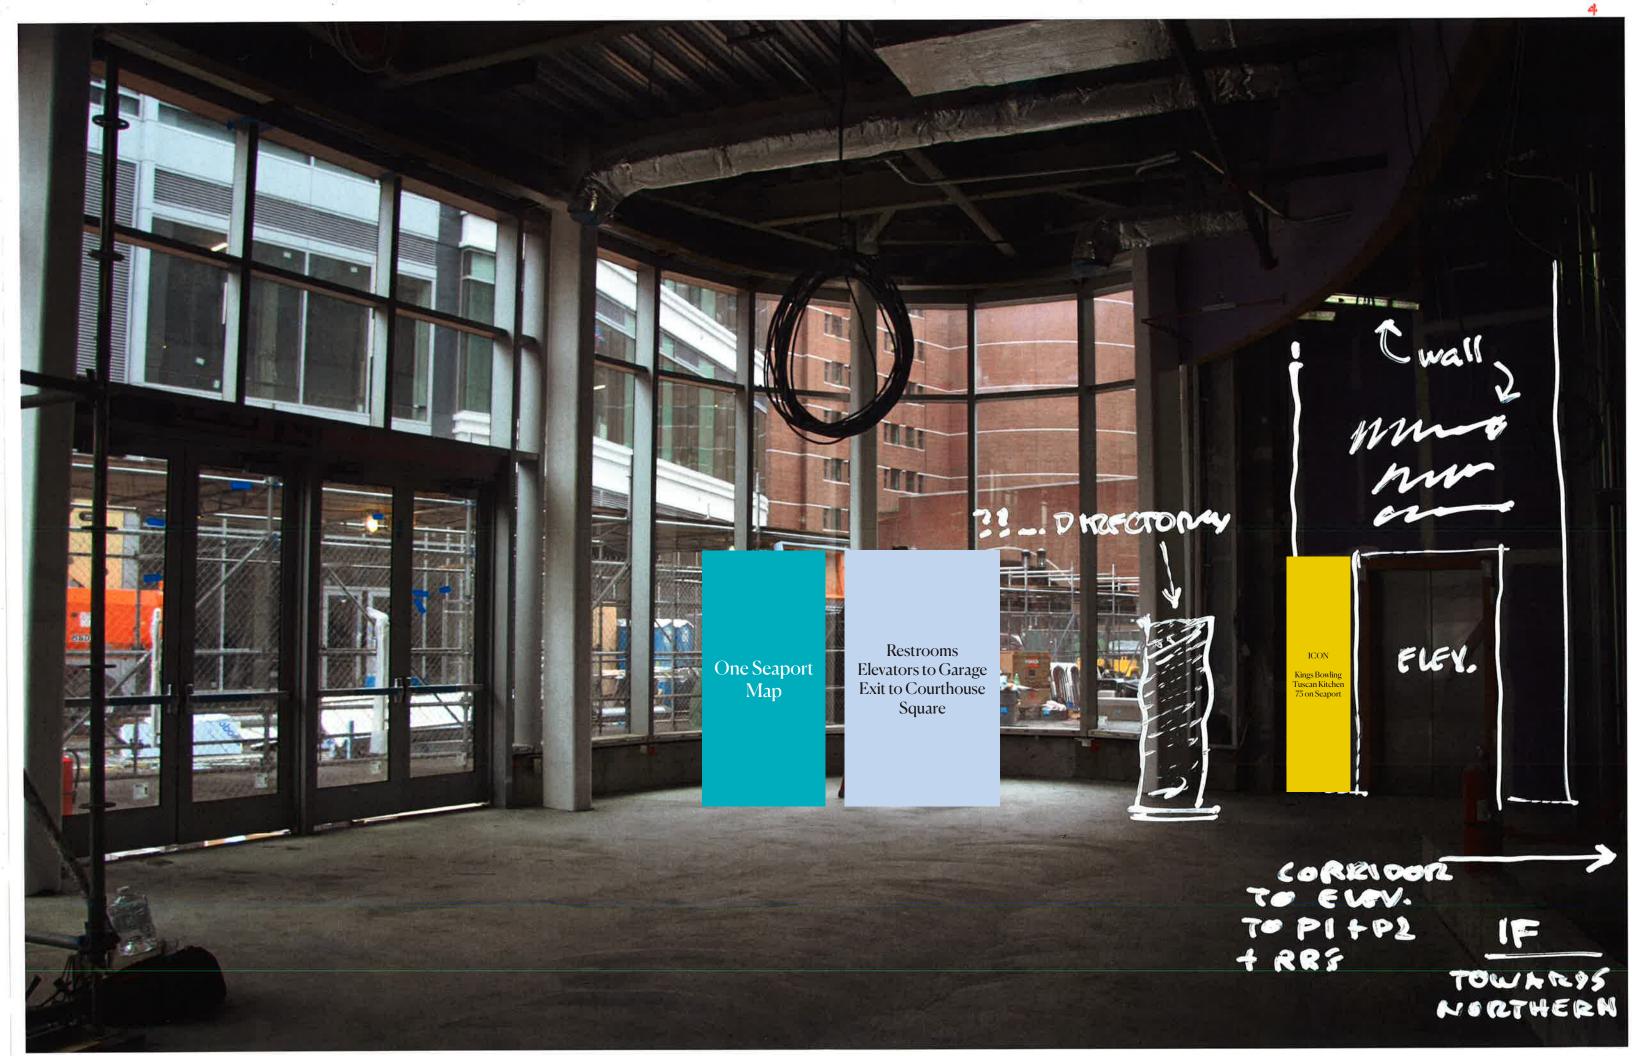

## Wayfinding System

**One Seaport Flipper** 

| ? | Decision Making Point          | Where am I?   Wha                                                      |
|---|--------------------------------|------------------------------------------------------------------------|
|   | Information Sign               | Seaport District N<br>One Seaport Are<br>Navigation Leger              |
|   | Directional Sign ↑             | Exit To (Street<br>Elevators/Stairs<br>Parking Pay Static<br>Restrooms |
|   | Identification Sign $\uparrow$ | Icon Theatre                                                           |
|   |                                |                                                                        |

Prohibitory Sign

Where am I? | Whats around here? | Where is...? | Keep going | Nearly there...

eaport District Map + You Are Here One Seaport Area Map + You are Here Navigation Legend

Exit To... (Street | Courthouse Square | Seaport Boulevard) Elevators/Stairs To... Parking Pay Stations Restrooms

Icon TheatreKings BowlingIululemon75 on SeaportKiosk TenantTuscan Kitchen

Do Not Enter No Access To...

can't be promotional

POTENTIAL WAL, FOR LL CONTROL!