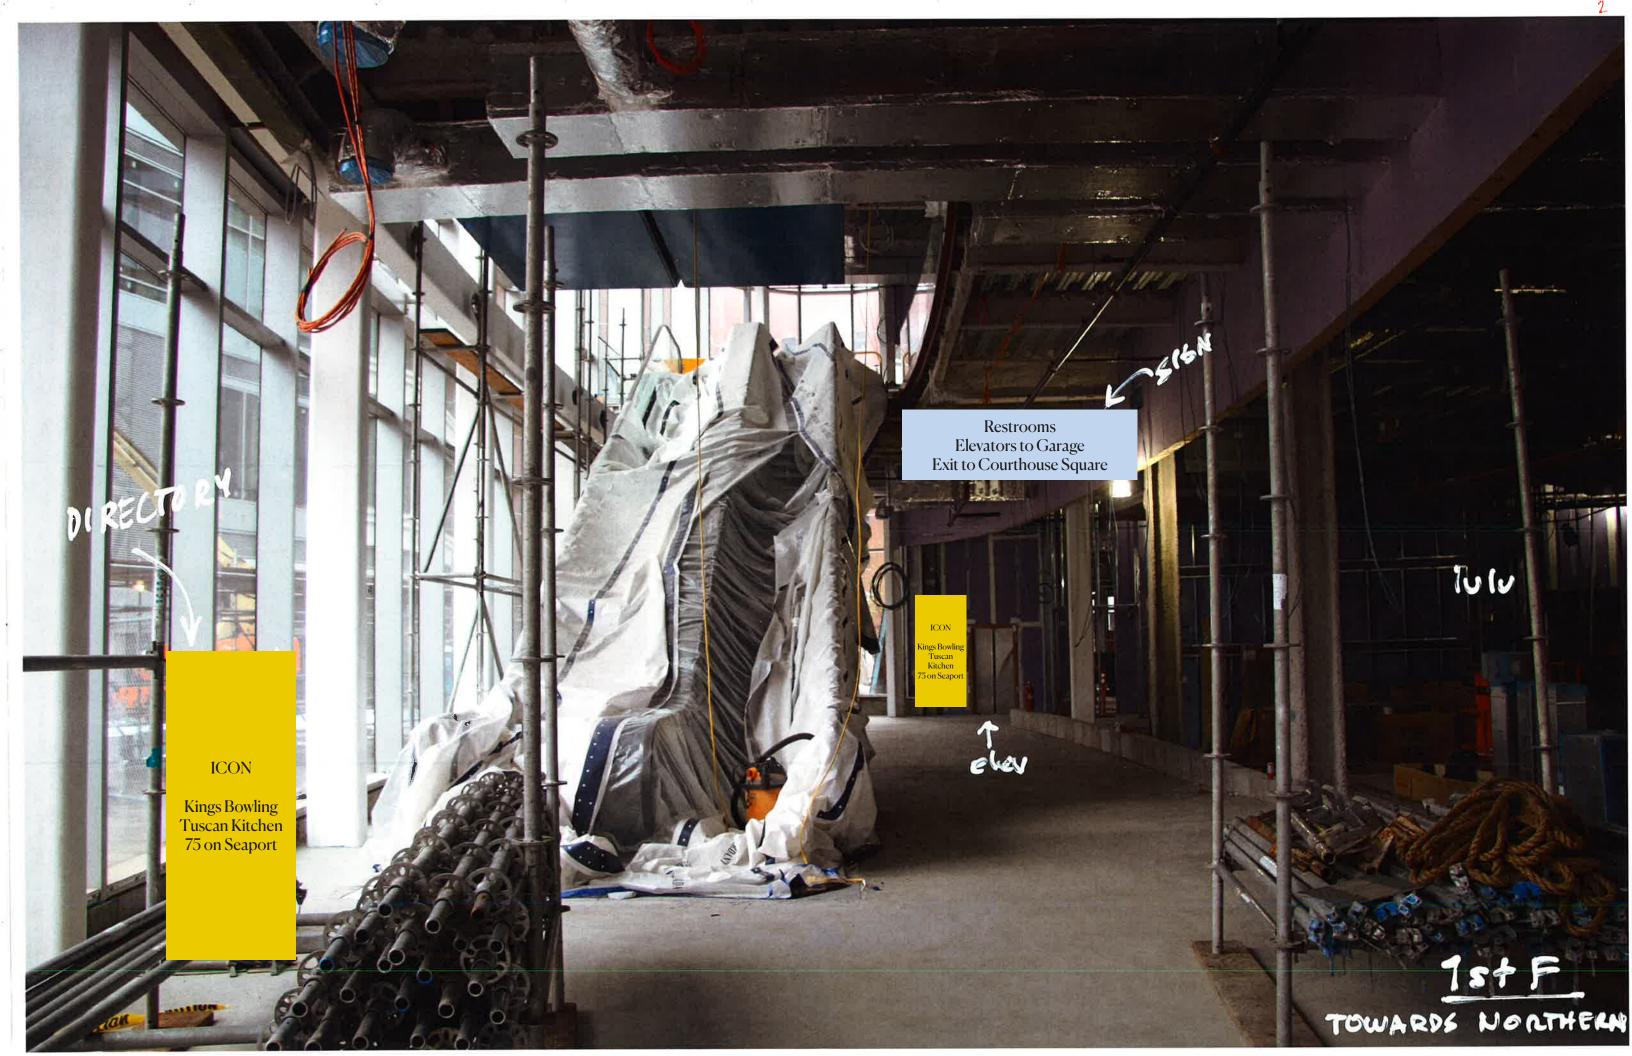

## Wayfinding System

**One Seaport Flipper** 

| ? | Decision Making Point          | Where am I?   Wha                                                      |
|---|--------------------------------|------------------------------------------------------------------------|
|   | Information Sign               | Seaport District N<br>One Seaport Are<br>Navigation Leger              |
|   | Directional Sign ↑             | Exit To (Street<br>Elevators/Stairs<br>Parking Pay Static<br>Restrooms |
|   | Identification Sign $\uparrow$ | Icon Theatre                                                           |
|   |                                |                                                                        |

Prohibitory Sign

Where am I? | Whats around here? | Where is...? | Keep going | Nearly there...

eaport District Map + You Are Here One Seaport Area Map + You are Here Navigation Legend

Exit To... (Street | Courthouse Square | Seaport Boulevard) Elevators/Stairs To... Parking Pay Stations Restrooms

Icon TheatreKings BowlingIululemon75 on SeaportKiosk TenantTuscan Kitchen

Do Not Enter No Access To...

can't be promotional

POTENTIAL WAL, FOR LL CONTROL!