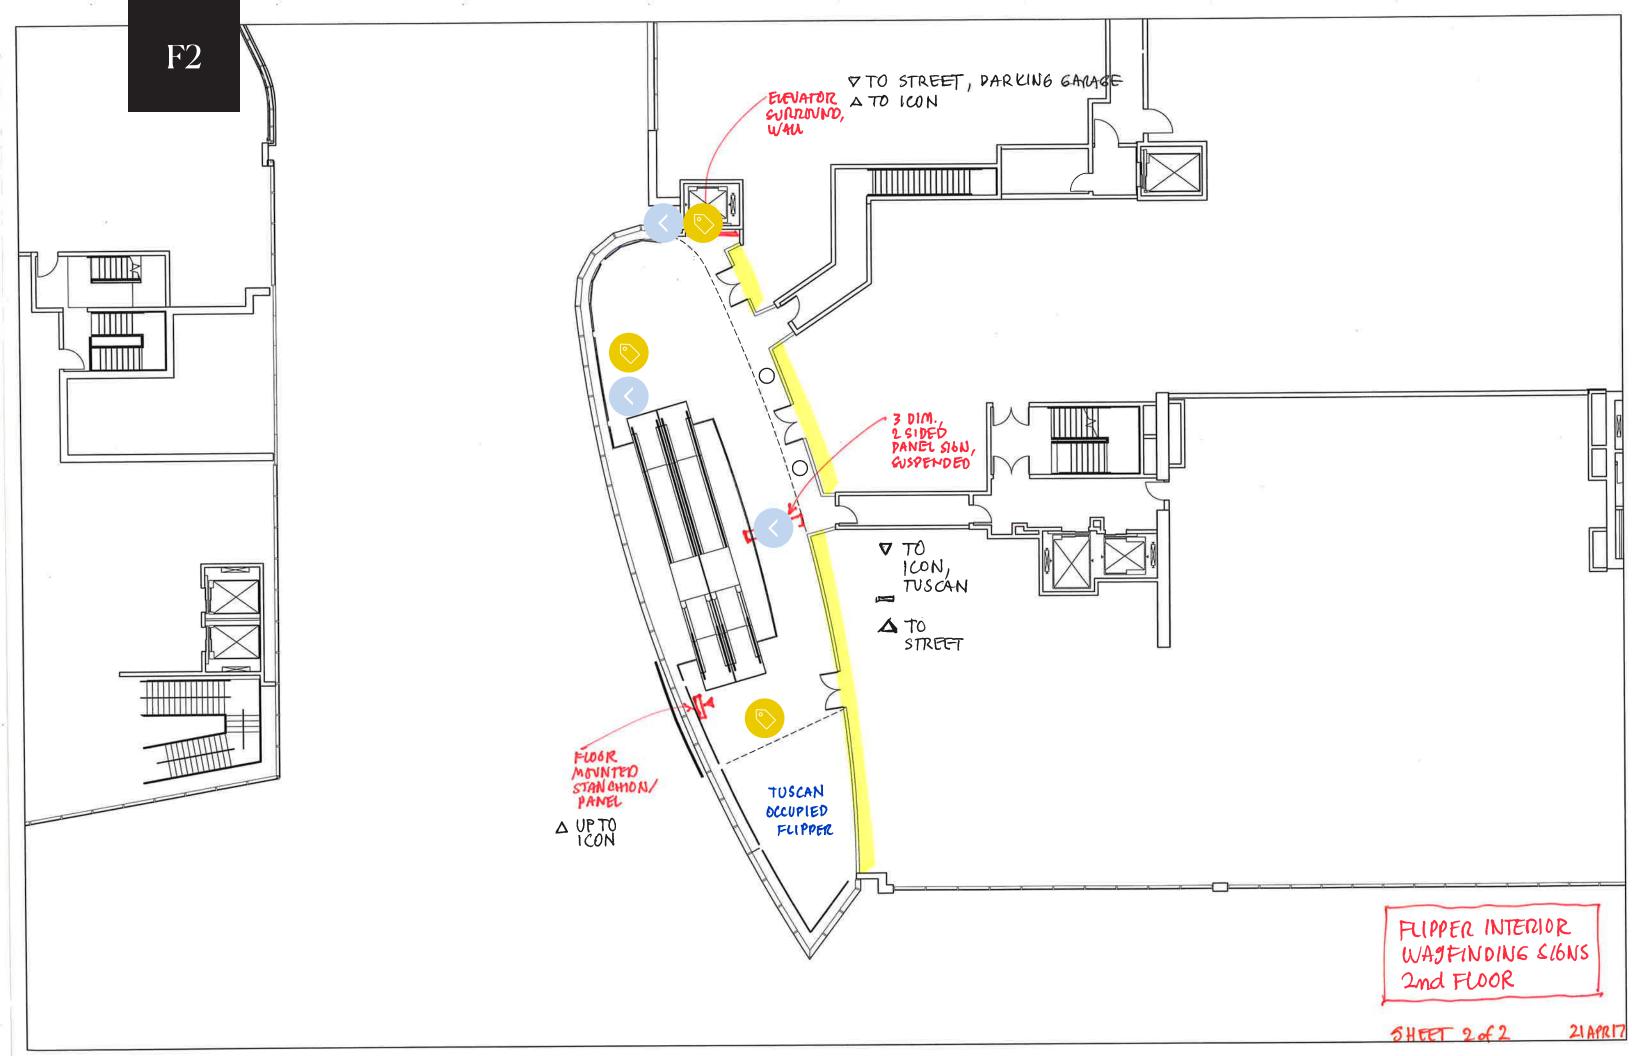

## Wayfinding System

**One Seaport Flipper** 

| ? | Decision Making Point          | Where am I?   Wha                                                      |
|---|--------------------------------|------------------------------------------------------------------------|
|   | Information Sign               | Seaport District N<br>One Seaport Are<br>Navigation Leger              |
|   | Directional Sign ↑             | Exit To (Street<br>Elevators/Stairs<br>Parking Pay Static<br>Restrooms |
|   | Identification Sign $\uparrow$ | Icon Theatre                                                           |
|   |                                |                                                                        |

Prohibitory Sign

Where am I? | Whats around here? | Where is...? | Keep going | Nearly there...

eaport District Map + You Are Here One Seaport Area Map + You are Here Navigation Legend

Exit To... (Street | Courthouse Square | Seaport Boulevard) Elevators/Stairs To... Parking Pay Stations Restrooms

Icon TheatreKings BowlingIululemon75 on SeaportKiosk TenantTuscan Kitchen

Do Not Enter No Access To...

can't be promotional

POTENTIAL WAL, FOR LL CONTROL!