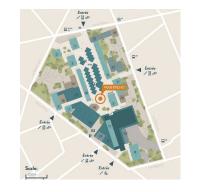

## Wayfinding System

**One Seaport Flipper** 

| ? | Decision Making Point          | Where am I?   Wha                                                      |
|---|--------------------------------|------------------------------------------------------------------------|
|   | Information Sign               | Seaport District N<br>One Seaport Are<br>Navigation Leger              |
|   | Directional Sign ↑             | Exit To (Street<br>Elevators/Stairs<br>Parking Pay Static<br>Restrooms |
|   | Identification Sign $\uparrow$ | Icon Theatre                                                           |
|   |                                |                                                                        |

Prohibitory Sign

Where am I? | Whats around here? | Where is...? | Keep going | Nearly there...

eaport District Map + You Are Here One Seaport Area Map + You are Here Navigation Legend

Exit To... (Street | Courthouse Square | Seaport Boulevard) Elevators/Stairs To... Parking Pay Stations Restrooms

Icon TheatreKings BowlingIululemon75 on SeaportKiosk TenantTuscan Kitchen

Do Not Enter No Access To...

can't be promotional

POTENTIAL WAL, FOR LL CONTROL!